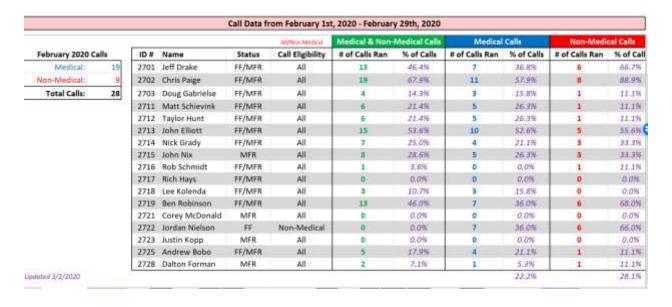

#### Firefighter Participation (excluding Full Time hours)

- 13 of 17 eligible personnel responded to 19 MFR licensed only alarms
- 14 of 17 personnel responded to 9 other alarms for all to respond
- Total hours (POC only)
  - Alarm 93.75 hours
  - Other-44.75 hours (Training, Work detail)